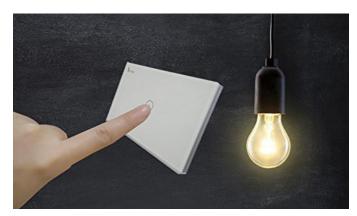

## **Product Features**

ENER-J's Smart Wifi Switches is home automation the easy way: Our Wifi Switch seamlessly replaces your old wall light switch and works with any one-way connection light. Easily installable, and very economical. Neutral wire required and minimum 33mm box. Simply download the free ENER-J Smart app, and control your lights and small appliances from anywhere in the world, right from your phone. No hub or subscription required. Electrical Rating 120V/15A/60Hz/1800W.