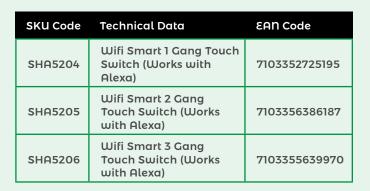

ENERJSMART

works with amazon alexa

## **Product Features**

ENER-J's Smart Wifi Switches is home automation the easy way: Our Wifi Switch seamlessly replaces your old wall light switch and works with any one-way connection light. Easily installable, and very economical. Neutral wire required and minimum 33mm box. Simply download the free ENER-J Smart app, and control your lights and small appliances from anywhere in the world, right from your phone. No hub or subscription required. Electrical Rating 120V/15A/60Hz/1800W.

- Crystal tempered glass panel will never fade. The switch will always look like new.
- Fireproof ABS plastic box, prevents excessive heat result in fire, reducing the security risk.
- · With LED indicator, very distinguished in the darkness.
- E-start, no sparking con